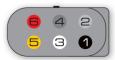

## BOSCHLSU 4,2

| 1 | WBO Vs                  |  |
|---|-------------------------|--|
| 2 | WBO Rcal                |  |
| 3 | WBO Heater +12V (fused) |  |
| 4 | WBO Heater              |  |
| 5 | WBO Vs/Ip               |  |
| 6 | WBO Ip                  |  |