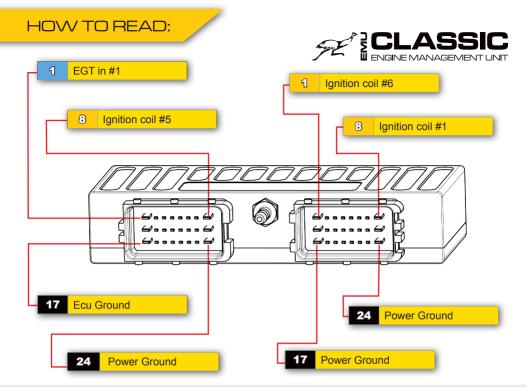

## BLACK CONNECTOR

| _ |   |                    |     |                  |
|---|---|--------------------|-----|------------------|
| ۱ | 1 | EGT in #1          | 9   | EGT in #2        |
| ı | 2 | Knock Sensor in #1 | 10  | Knock Sensor in  |
|   | 3 | Analog In #2       | 111 | Analog In #3     |
| ı | 4 | CLT In             | 12  | TPS In           |
| 1 | 5 | WBO Vs             | 13  | WBO Ip           |
| ı | 6 | Camsync In #2      | 14  | VSS In           |
|   | 7 | Primary trigger    | 15  | Camsync In #1    |
|   | 8 | Ignition coil #5   | 16  | Ignition coil #4 |

| 9   | EGT in #2          | 17 | Ecu Ground    |
|-----|--------------------|----|---------------|
| 10  | Knock Sensor in #2 | 18 | Sensor Ground |
| 111 | Analog In #3       | 19 | Analog In #4  |
| 12  | TPS In             | 20 | Analog In #1  |
| 13  | WBO lp             | 21 | IAT In        |
| 14  | VSS In             | 22 | WBO Vs/lp     |
| 15  | Camsync In #1      | 23 | +5V supply    |
| 16  | Ignition coil #4   | 24 | Power Ground  |

## GREY CONNECTOR

| 1 | Ignition coil #6     | 9  | Ignition coil #3     | 17 | Power Ground  |
|---|----------------------|----|----------------------|----|---------------|
| 2 | Stepper motor #1 (A) | 10 | Stepper motor #1 (B) | 18 | Power +12V    |
| 3 | Stepper motor #2 (A) | 11 | Stepper motor #2 (B) | 19 | WBO Heater    |
| 4 | AUX 6                | 12 | AUX 5                | 20 | AUX 4 / Tacho |
| 5 | AUX 3                | 13 | AUX 2                | 21 | AUX 1         |
| 6 | Injector #4          | 14 | Injector #5          | 22 | Injector #6   |
| 7 | Injector #1          | 15 | Injector #2          | 23 | Injector #3   |
| 8 | Ignition coil #1     | 16 | Ignition coil #2     | 24 | Power Ground  |