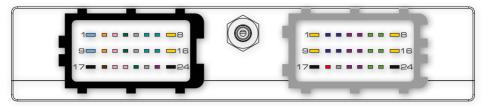

## BLACK CONNECTOR

| _ |   |                    |     |                  |
|---|---|--------------------|-----|------------------|
| ۱ | 1 | EGT in #1          | 9   | EGT in #2        |
| ı | 2 | Knock Sensor in #1 | 10  | Knock Sensor in  |
|   | 3 | Analog In #2       | 111 | Analog In #3     |
| ı | 4 | CLT In             | 12  | TPS In           |
| 1 | 5 | WBO Vs             | 13  | WBO Ip           |
| ı | 6 | Camsync In #2      | 14  | VSS In           |
|   | 7 | Primary trigger    | 15  | Camsync In #1    |
|   | 8 | Ignition coil #5   | 16  | Ignition coil #4 |

| 9   | EGT in #2          | 17 | Ecu Ground    |
|-----|--------------------|----|---------------|
| 10  | Knock Sensor in #2 | 18 | Sensor Ground |
| 111 | Analog In #3       | 19 | Analog In #4  |
| 12  | TPS In             | 20 | Analog In #1  |
| 13  | WBO lp             | 21 | IAT In        |
| 14  | VSS In             | 22 | WBO Vs/lp     |
| 15  | Camsync In #1      | 23 | +5V supply    |
| 16  | Ignition coil #4   | 24 | Power Ground  |

## GREY CONNECTOR

| 1 | Ignition coil #6     | 9  | Ignition coil #3     | 17 | Power Ground  |
|---|----------------------|----|----------------------|----|---------------|
| 2 | Stepper motor #1 (A) | 10 | Stepper motor #1 (B) | 18 | Power +12V    |
| 3 | Stepper motor #2 (A) | 11 | Stepper motor #2 (B) | 19 | WBO Heater    |
| 4 | AUX 6                | 12 | AUX 5                | 20 | AUX 4 / Tacho |
| 5 | AUX 3                | 13 | AUX 2                | 21 | AUX 1         |
| 6 | Injector #4          | 14 | Injector #5          | 22 | Injector #6   |
| 7 | Injector #1          | 15 | Injector #2          | 23 | Injector #3   |
| 8 | Ignition coil #1     | 16 | Ignition coil #2     | 24 | Power Ground  |