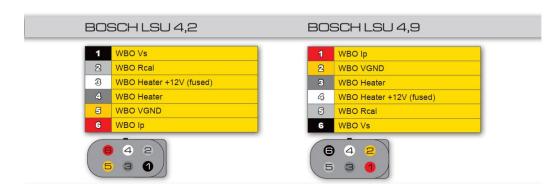

## 2ZR extension wiring Pin out

Black plug

| 1  | +5V        | +5v reference for sensors         |
|----|------------|-----------------------------------|
| 2  | CSB_A6     | Can switch board analogue 6 in    |
| 3  | CSB_A7     | Can switch board analogue 7 in    |
| 4  | CSB_A8     | Can switch board analogue 8 in    |
| 5  | AGND       | Sensors ground                    |
| 6  | WBO_HTR    | Wide band oxygen sensor heater    |
| 7  | WBO.IP     | Wide band oxygen sensor IP        |
| 8  | WBO.VS     | Wide band oxygen sensor VS        |
| 9  | WBO.RCAL   | Wide band oxygen sensor RCAL      |
| 10 | WBO.VGND   | Wide band oxygen sensor VGND      |
| 11 | +12V RELAY | +12v supply after ignition switch |
| 12 | PGND       | Power ground                      |